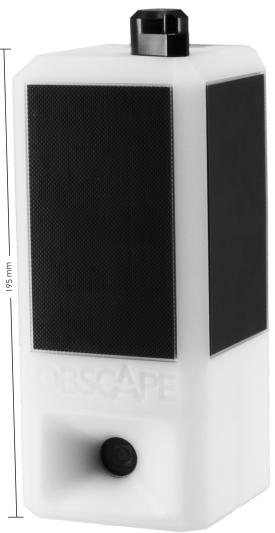

# **5<sup>MP</sup> TIME-LAPSE CAMERA TECHNICAL SPECIFICATIONS**

| SPECS                   |                                                    |
|-------------------------|----------------------------------------------------|
| HOUSING SIZE            | 195 mm height x 87 mm width x 87 mm depth          |
| WEIGHT                  | 2 kg                                               |
| PRIMARY POWER SOURCE    | Solar-powered, 3 Watt                              |
| CONNECTIVITY            | Cellular (4G with 2G fallback)                     |
| CELLULAR DATA LOAD      | ~1MB per message (5MP)                             |
| REAL-TIME DATA INTERVAL | 5 minutes - 24 hours (Same as time-lapse interval) |
| BATTERY TYPE            | 1 x 18650 Lithium-ion battery                      |
| NOMINAL VOLTAGE         | 3.7 V                                              |