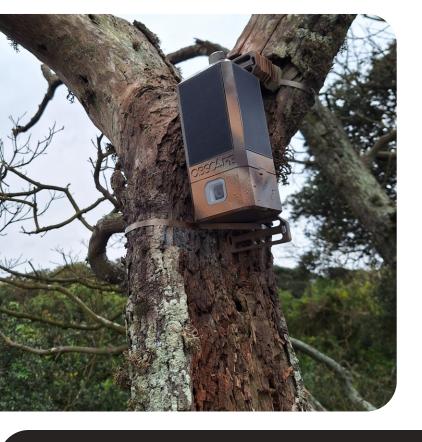

# CAPTURING CHANGE

The 5<sup>MP</sup> Time-lapse Camera provides real-time, 24/7 time-lapse images directly to your desktop. Fully wireless and solar-powered, the camera eliminates the need for mains power or dedicated internet access. The 5<sup>MP</sup> Time-lapse Camera features a robust, compact housing, making it easy to deploy in even the most remote environments. Whether you are monitoring coastal erosion, progress of construction works, beach attendance or vegetation growth, time-lapse images can help you to collect the required data, offing you a comprehensive perspective of your area of interest.